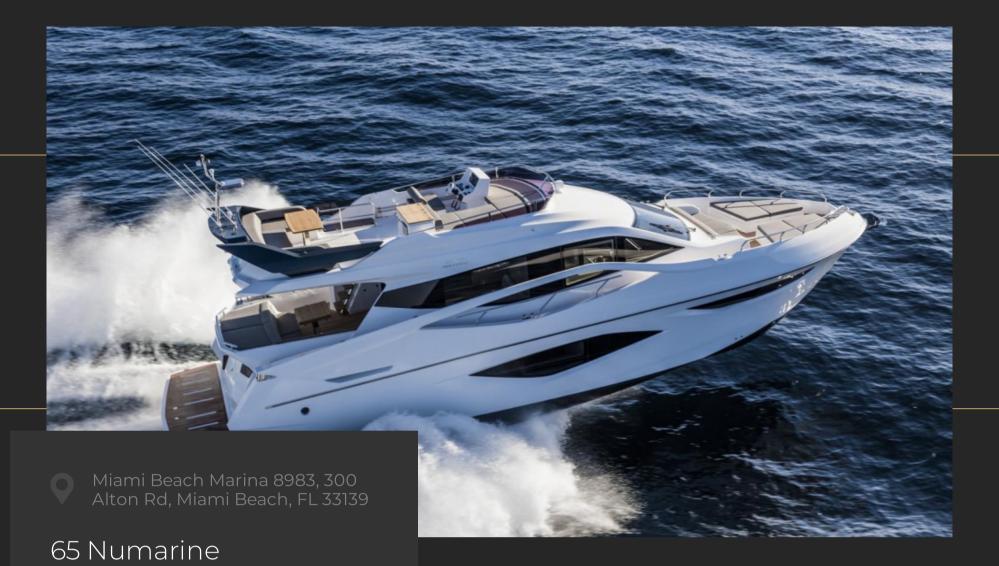

## 65 NUMARINE

This brand new 65' Numarine is perfect for a day on the water. Enjoy the spacious flydeck and bow sunbeds. With a spacious saloon and full alfresco dining this yacht offers a flydeck with fridge and plenty of ways to enjoy the sun. This yacht comes with inflatable raft, noodles and snorkeling gear as well as satellite radio and TV with a full bluetooth sound system.

#### Features

Brand: Numarine

Yacts

Length: 65 ft

Guests: 12

Cabins: 3

Bathrooms: 3

Crew: 2