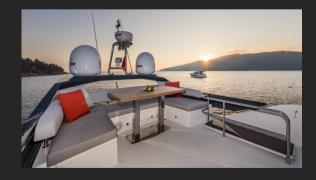

## 65 NUMARINE

This brand new 65' Numarine is perfect for a day on the water. Enjoy the spacious flydeck and bow sunbeds. With a spacious saloon and full alfresco dining this yacht offers a flydeck with fridge and plenty of ways to enjoy the sun. This yacht comes with inflatable raft, noodles and snorkeling gear as well as satellite radio and TV with a full bluetooth sound system.