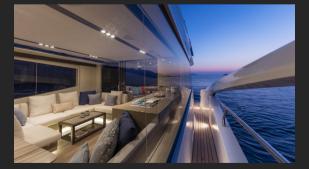

## 65 NUMARINE

This brand new 65' Numarine is perfect for a day on the water. Enjoy the spacious flydeck and bow sunbeds. With a spacious saloon and full alfresco dining this yacht offers a flydeck with fridge and plenty of ways to enjoy the sun. This yacht comes with inflatable raft, noodles and snorkeling gear as well as satellite radio and TV with a full bluetooth sound system.