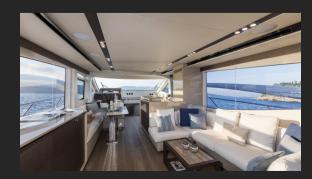

## 65 NUMARINE

This brand new 65' Numarine is perfect for a day on the water. Enjoy the spacious flydeck and bow sunbeds. With a spacious saloon and full alfresco dining this yacht offers a flydeck with fridge and plenty of ways to enjoy the sun. This yacht comes with inflatable raft, noodles and snorkeling gear as well as satellite radio and TV with a full bluetooth sound system.