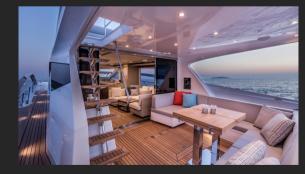

## 65 NUMARINE

This brand new 65' Numarine is perfect for a day on the water. Enjoy the spacious flydeck and bow sunbeds. With a spacious saloon and full alfresco dining this yacht offers a flydeck with fridge and plenty of ways to enjoy the sun. This yacht comes with inflatable raft, noodles and snorkeling gear as well as satellite radio and TV with a full bluetooth sound system.