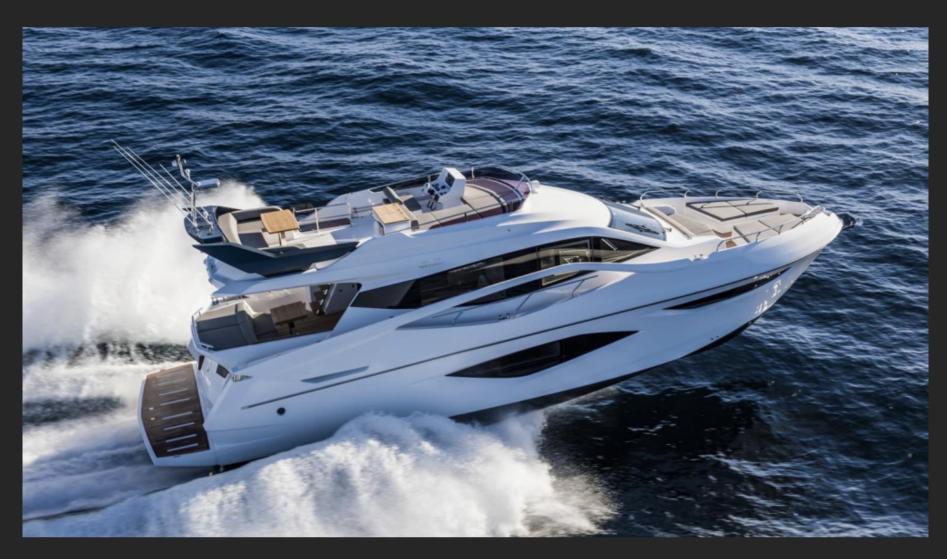

## 65 NUMARINE

This brand new 65' Numarine is perfect for a day on the water. Enjoy the spacious flydeck and bow sunbeds. With a spacious saloon and full alfresco dining this yacht offers a flydeck with fridge and plenty of ways to enjoy the sun. This yacht comes with inflatable raft, noodles and snorkeling gear as well as satellite radio and TV with a full bluetooth sound system.

| TIME:   | RETAIL | MEMBER |
|---------|--------|--------|
| 4 Hours | \$3300 | \$3000 |
| 8 Hours | \$4600 | \$4200 |

### FEATURES & OPTIONS

#### Features

Brand: Numarine

Yacts

Length: 65 ft

Guests: 12

Cabins: 3

Bathrooms: 3

Crew: 2

### Options

Snorkeling Gear

Inflatable Island

Noodles



# GALLERY

















## TERMS AND CONDITIONS:

All charters must adhere to the maximum passenger allowance which differs on each yacht set by USCG

Full day charter is 8 hours

100% drug free/smoke free boat; however some boats allow cigarette smoking on the aft deck.

All boats come with captain and insurance is included.

Fuel is included for local idle/trolling speed around local areas. For high speed cruising fuel is charged extra We love animals and would feel terrible if they get seasick, so as a general rule no pets allowed.